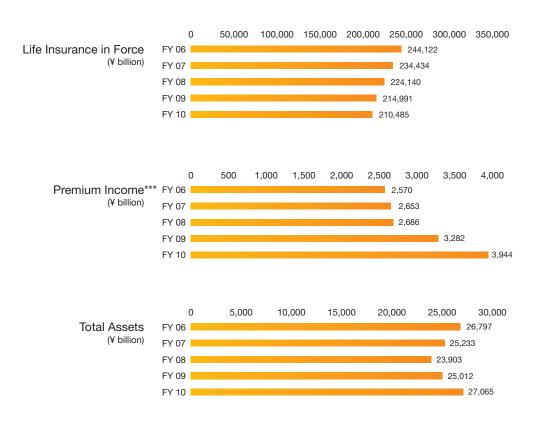

## **Financial Highlights**

Non-Consolidated Basis

|                                             |          |                 | Years ended March 31 |
|---------------------------------------------|----------|-----------------|----------------------|
|                                             | Billion  | Billions of Yen |                      |
|                                             | FY2010   | FY2009          | FY2010               |
| Life Insurance in Force                     | ¥210,485 | ¥214,991        | \$2,531.3            |
| Group Pensions in Force                     | 6,455    | 6,456           | 77.6                 |
| Total Assets                                | 27,065   | 25,012          | 325.4                |
| For the years ended March 31, 2011 and 2010 |          |                 |                      |
| New Business**                              | 4,887    | 3,290           | 58.7                 |
| Premium Income***                           | 3,944    | 3,282           | 47.4                 |
| Investment Income and Gain                  | 675      | 684             | 8.1                  |
| Insurance Benefits Paid and Others          | 2,206    | 2,342           | 26.5                 |