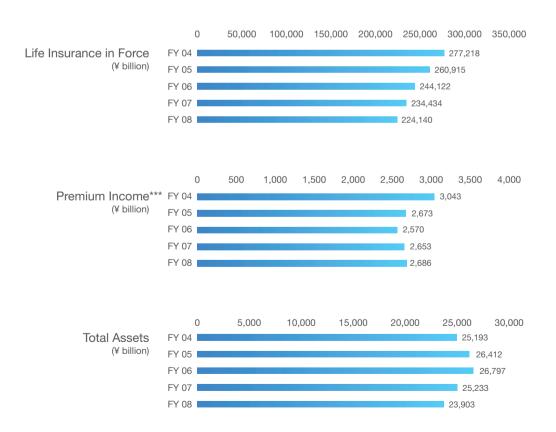

## Financial Highlights

Meiji Yasuda Life Insurance Company

|                                             |          |                 | Years ended March 31 |
|---------------------------------------------|----------|-----------------|----------------------|
|                                             | Billior  | Billions of Yen |                      |
|                                             | FY2008   | FY2007          | FY2008               |
| Life Insurance in Force                     | ¥224,140 | ¥234,434        | \$2,281.7            |
| Group Pensions in Force                     | 6,380    | 6,563           | 64.9                 |
| Total Assets                                | 23,903   | 25,233          | 243.3                |
| For the years ended March 31, 2009 and 2008 |          |                 |                      |
| New Business**                              | 3,055    | 4,483           | 31.1                 |
| Premium Income***                           | 2,686    | 2,653           | 27.3                 |
| Investment Income and Gain                  | 546      | 575             | 5.5                  |
| Insurance Benefits Paid and Others          | 2,455    | 2,507           | 24.9                 |

<sup>\*</sup> Figures in U.S. dollars, shown for reference only, are converted using the rate of ¥98.23 to US\$1.00 prevailing on March 31, 2009.

<sup>\*\*</sup> The amount of individual life insurance and annuities (adjusted for conversion)

<sup>\*\*\*</sup> Refunds on reinsurance are included.